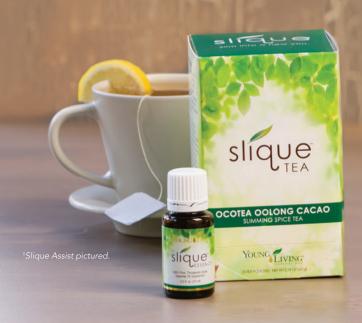

### **SLIQUE TEA** Ocotea Oolong Cacao Slimming Spice Tea

Item No. 4560 (25 tea pouches) Whsl. \$19.75 Retail \$25.99 PV 19.75

Replace your morning coffee with Slique Tea for a natural boost.