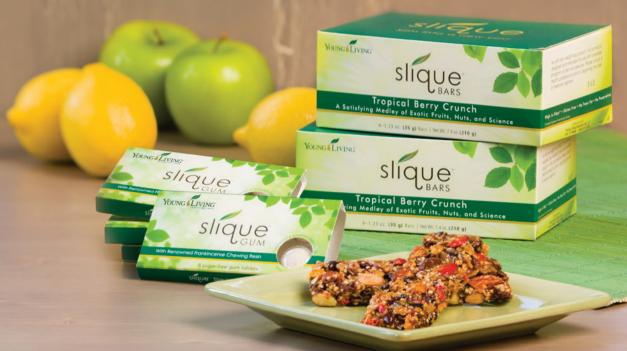

### **SLIQUE BARS** Tropical Berry Crunch

Item No. 5024 (6-1.23 oz. (35 g) bars) Whsl. \$17.75 Retail \$23.36 PV 9

Take Slique Bars in your gym bag for a healthful snack before and after exercise.