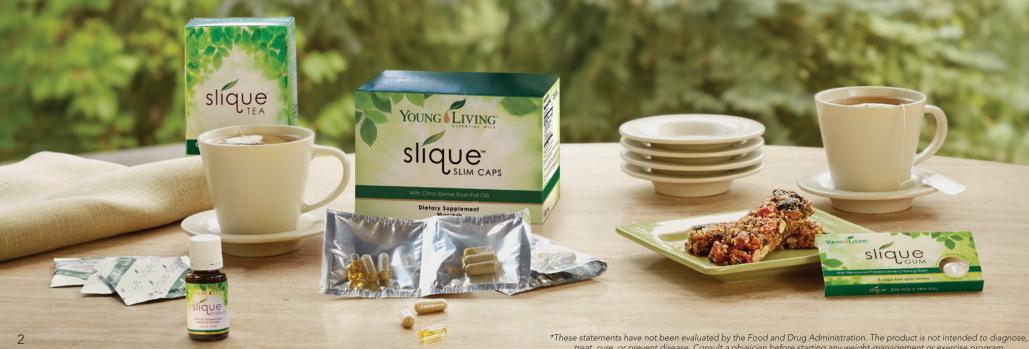

# SLIQUE | Individual Products

## SLIQUE ESSENCE Citramint Beverage Enhancer

Item No. 4586 (15 ml) Whsl. \$26.00 Retail \$34.21 PV 26

Add Slique Essence to your water bottle to help stave off cravings.

### **SLIQUE TEA** Ocotea Oolong Cacao Slimming Spice Tea

Item No. 4560 (25 tea pouches) Whsl. \$19.75 Retail \$25.99 PV 19.75

Replace your morning coffee with Slique Tea for a natural boost.

#### **SLIQUE SLIM CAPS** with Citral-Dense Essential Oils

Item No. 4684 (30 packages) Whsl. \$45.00 Retail \$59.21 PV 45

To prevent overindulging, take Slique Slim Caps 45 minutes before eating.

### **SLIQUE BARS** Tropical Berry Crunch

Item No. 5024 (6-1.23 oz. (35 g) bars) Whsl. \$17.75 Retail \$23.36 PV 9

Take Slique Bars in your gym bag for a healthful snack before and after exercise.

### **SLIQUE GUM** Slimming Fresh Mint

Item No. 4579 (8 ct.) Whsl. \$7.75 Retail \$10.20 PV 7.75

Item No. 4627 (3 pk.) Whsl. \$22.75 Retail \$29.93 PV 22.75

Item No. 4628 (12 pk.) Whsl. \$88.75 Retail \$116.78 PV 88.75