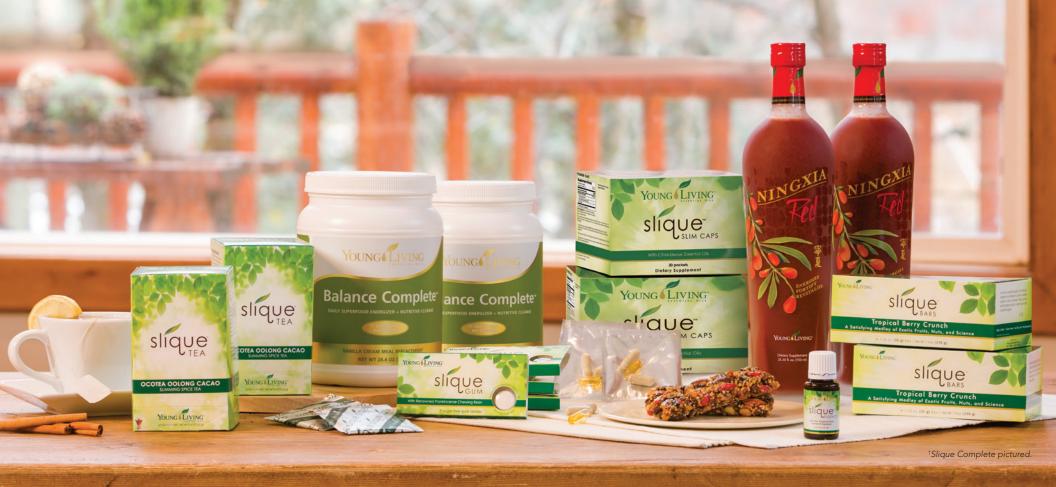

#### **SLIQUE MAINTAIN**

Item No. 4711 Whsl. \$41.25 Retail \$54.28 PV 41.25

With simple effectiveness, Slique Maintain partners two of the most popular Slique products, Slique Essence (15 ml) and Slique Tea (1 box), to help you maintain a healthy body weight and support good dietary habits.

- **Slique Essence** is a unique oil blend that may help manage hunger between meals (15 ml).
- **Slique Tea** is a delicious combination of premium jade oolong tea leaves, ocotea leaves, vanilla essential oil, and Arabian frankincense powder that adds a delicious boost to your weight-management efforts (1 box).

#### SLIQUE ASSIST<sup>†</sup>

Item No. 4712 Whsl. \$101.75 Retail \$133.88 PV 84

For a little assistance slimming into the new you, Slique Assist includes the Slique Maintain collection, plus Slique Bars (2 boxes) and Slique Gum (4 packages).

- Slique Essence (15 ml)
- Slique Tea (1 box)
- **Slique Bars** are a healthful snack option for helping curb cravings between meals (2 boxes).
- **Slique Gum** is a one-of-a-kind flavor experience that may help minimize mindless snacking (4 packages).\*

#### **SLIQUE ADVANCE**

Item No. 4713 Whsl. \$159.75 Retail \$210.20 PV 141

The perfect way to put your weight-management goals on the fast track is to jump ahead with Slique Advance. This collection includes the Slique Assist, plus Slique Slim Caps (1 box).

- Slique Essence (15 ml)
- Slique Bars (2 boxes)
- Slique Tea (2 boxes)
- Slique Gum (4 packages)
- Slique Slim Caps use a revolutionary, patent-pending formulation to help induce feelings of satiation while also helping to manage hunger (1 box).\*

#### SLIQUE COMPLETE

Item No. 4714 Whsl. \$349.75 Retail \$460.20 PV 295

The ultimate collection for healthy weight-management and optimal nutritional support, Slique Complete contains everything found in the Slique Advance kit, plus Balance Complete™ meal replacements (2 containers) and NingXia Red® (2 pack).

- Slique Essence (15 ml)
- Slique Tea (2 boxes)
- Slique Bars (2 boxes)
- Slique Gum (4 packages)
- Slique Slim Caps (2 boxes)
- Balance Complete (2 containers)
- NingXia Red (2 pack)