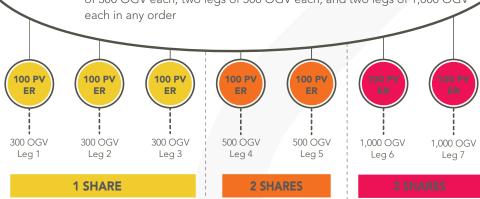

#### Qualifications:

- 1. Paid as a Star, Senior Star, or Executive
- 2. Have a 100 PV Essential Rewards order
- 3. Build seven qualified legs with any combination of the following: three legs of 300 OGV each, two legs of 500 OGV each, and two legs of 1,000 OGV

TOTAL POSSIBLE SHARES = 6