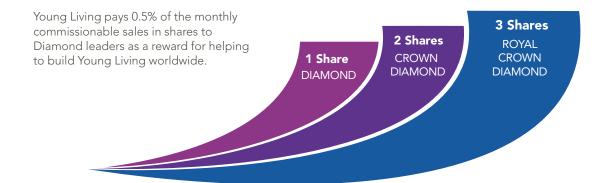

### **GENERATION LEADERSHIP BONUS**

6.25% of all Young Living's monthly commissionable sales is paid out in shares according to your paid-as rank for the month and on the leaders in your organisation on which you earn generation commissions.

The estimated average share value for the Generation Leadership Bonus is \$160-\$200 per share. This \$ USD amount is converted into £ Pounds Sterling in accordance with the exchange rate used by the Company at the time of conversion. For any queries regarding the Company's exchange rate, please contact our Customer Care Department.