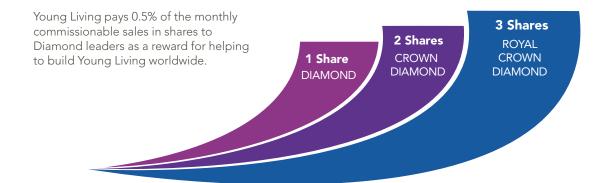

### RISING STAR TEAM BONUS POOL

Only Stars, Senior Stars, and Executives are eligible to earn shares based on 1% of all Young Living's monthly commissionable sales. The amount paid to the Distributor is determined by the number of shares he or she earns.

#### Qualifications:

- 1. Paid as a Star, Senior Star, or Executive
- 2. Have a 100 PV Essential Rewards order
- 3. Build seven qualified legs with any combination of the following: three legs of 300 OGV each, two legs of 500 OGV each, and two legs of 1,000 OGV

TOTAL POSSIBLE SHARES = 6