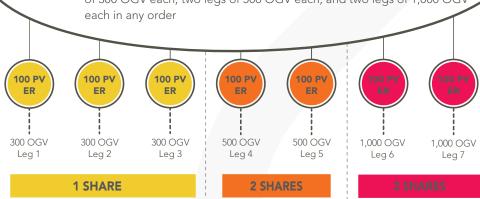

### RISING STAR TEAM BONUS POOL

Only Stars, Senior Stars, and Executives are eligible to earn shares based on 1% of all Young Living's monthly commissionable sales. The amount paid to the Distributor is determined by the number of shares he or she earns.

#### Qualifications:

- 1. Paid as a Star, Senior Star, or Executive
- 2. Have a 100 PV Essential Rewards order
- 3. Build seven qualified legs with any combination of the following: three legs of 300 OGV each, two legs of 500 OGV each, and two legs of 1,000 OGV

TOTAL POSSIBLE SHARES = 6